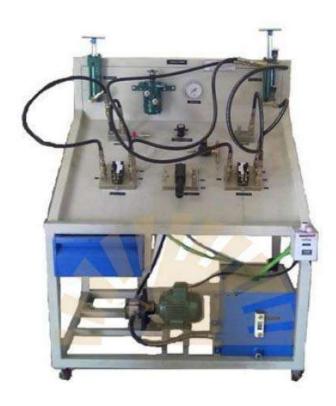

## HYDRAULIC TRAINER BASIC MAKE – LABTEK, ORIGIN – INDIA

Basic Hydraulic Trainer outlines the basic Principle of Hydraulic Control System, Hydraulic Control System Components & its applications using actuators. It elaborates different typs of Hydraulic Circuits such as Meter-in Circuit, Meter-out Circuit, Bleed-off Circuit, Transverse and Feed Circuit etc. Features: Compact Ergonomic Design. User Friendly, Self Explanatory Systems. Leak proof Safety Measures, sturdy piping & Robust Construction. Training Manuals mimic Charts for Operation Ease. System Frame with Caster Wheel Arrangement for ease in movement. M.S. powder coated cubical plant with standard Instrument Mountings. Inbuilt Safety Measures to avoid improper usage.